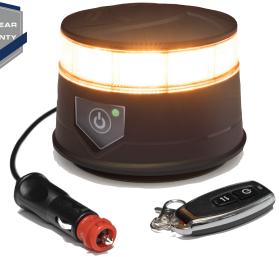

## NEW! **ECCO** Wireless Rechargeable Beacon

The EB5200A wireless rechargeable LED beacon is a non-permanent warning light solution for any work truck, utility truck, or any other commercial vehicle application that's ready to use right out of the box. This durable, battery-powered beacon mounts to the roof of the vehicle in seconds with a sturdy vacuum-magnet mount and can quickly be removed when it's not in use. Rubber housing on the bottom of the beacon protects the vehicle's paint from damage or scratching when mounting or removing. The EB5200A LED beacon features a wireless remote to turn the beacon on / off and to cycle through seven flash patterns and comes with a cigarette-plug charging cable.

- 12-24 VDC, 0.8 amps
- 7 flash patterns
- Plug-n-play out of the box, no wiring needed
- Remote for on / off and flash pattern control
- Cigarette charging cable
- Over 6 hours of active use

\$169.99<sub>ea</sub>